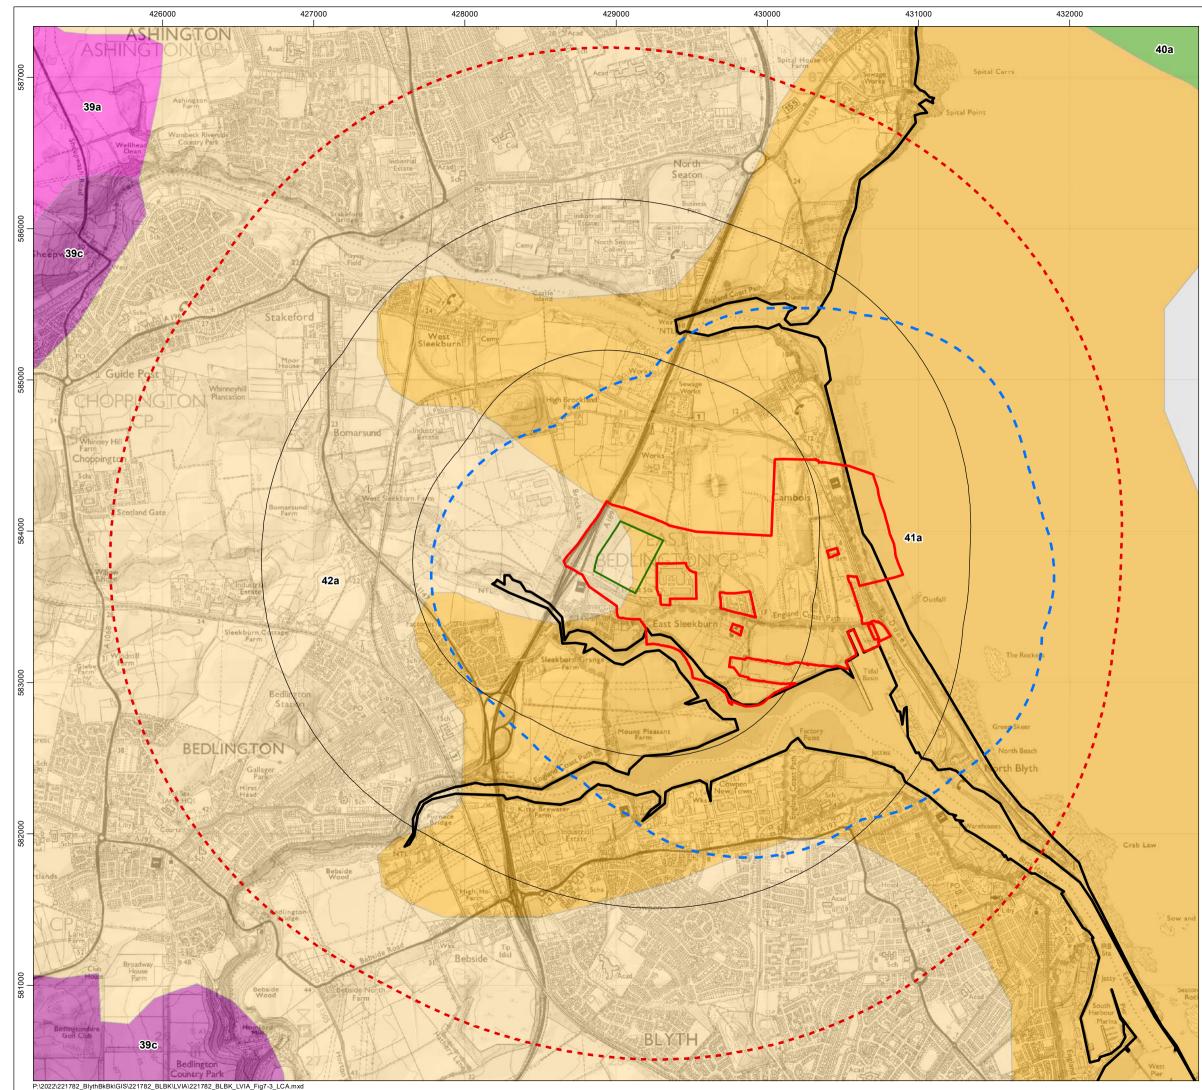

| Linton A 1068                                                                                                                                                                                                                                                                                                                                                                                                                                                                                                                                                                                                                                                                                                                                                                                                                        |                                                                             |
|--------------------------------------------------------------------------------------------------------------------------------------------------------------------------------------------------------------------------------------------------------------------------------------------------------------------------------------------------------------------------------------------------------------------------------------------------------------------------------------------------------------------------------------------------------------------------------------------------------------------------------------------------------------------------------------------------------------------------------------------------------------------------------------------------------------------------------------|-----------------------------------------------------------------------------|
|                                                                                                                                                                                                                                                                                                                                                                                                                                                                                                                                                                                                                                                                                                                                                                                                                                      |                                                                             |
| Hebron                                                                                                                                                                                                                                                                                                                                                                                                                                                                                                                                                                                                                                                                                                                                                                                                                               |                                                                             |
| Longhirst Woodhorn Beacon Point Beacon Point                                                                                                                                                                                                                                                                                                                                                                                                                                                                                                                                                                                                                                                                                                                                                                                         | A                                                                           |
| Pegswood 5 Supercontract 4                                                                                                                                                                                                                                                                                                                                                                                                                                                                                                                                                                                                                                                                                                                                                                                                           |                                                                             |
| A197 Bothal County Har In North Seaton                                                                                                                                                                                                                                                                                                                                                                                                                                                                                                                                                                                                                                                                                                                                                                                               |                                                                             |
| A196 A196 A196 A196 A189                                                                                                                                                                                                                                                                                                                                                                                                                                                                                                                                                                                                                                                                                                                                                                                                             |                                                                             |
| Choppington Stakeford Cambeis                                                                                                                                                                                                                                                                                                                                                                                                                                                                                                                                                                                                                                                                                                                                                                                                        | ++                                                                          |
| All clifton BEDLINGTON Steast North Byth                                                                                                                                                                                                                                                                                                                                                                                                                                                                                                                                                                                                                                                                                                                                                                                             | τ.                                                                          |
|                                                                                                                                                                                                                                                                                                                                                                                                                                                                                                                                                                                                                                                                                                                                                                                                                                      | Blyth T<br>nd Farm J-                                                       |
| A10.88 Bebside BLYTH                                                                                                                                                                                                                                                                                                                                                                                                                                                                                                                                                                                                                                                                                                                                                                                                                 | +                                                                           |
| East<br>Hartford<br>Newsham<br>A1061                                                                                                                                                                                                                                                                                                                                                                                                                                                                                                                                                                                                                                                                                                                                                                                                 |                                                                             |
| Village CRAMLINGTON New                                                                                                                                                                                                                                                                                                                                                                                                                                                                                                                                                                                                                                                                                                                                                                                                              |                                                                             |
| Hartley Seaton Sluice                                                                                                                                                                                                                                                                                                                                                                                                                                                                                                                                                                                                                                                                                                                                                                                                                | 3                                                                           |
| Legend                                                                                                                                                                                                                                                                                                                                                                                                                                                                                                                                                                                                                                                                                                                                                                                                                               |                                                                             |
| Legend                                                                                                                                                                                                                                                                                                                                                                                                                                                                                                                                                                                                                                                                                                                                                                                                                               |                                                                             |
| Onshore Scheme                                                                                                                                                                                                                                                                                                                                                                                                                                                                                                                                                                                                                                                                                                                                                                                                                       |                                                                             |
|                                                                                                                                                                                                                                                                                                                                                                                                                                                                                                                                                                                                                                                                                                                                                                                                                                      |                                                                             |
| Indicative Onshore Converter Station                                                                                                                                                                                                                                                                                                                                                                                                                                                                                                                                                                                                                                                                                                                                                                                                 | n Platform                                                                  |
| Onshore Converter Station Zone - 1                                                                                                                                                                                                                                                                                                                                                                                                                                                                                                                                                                                                                                                                                                                                                                                                   | km Radii                                                                    |
| Onshore Converter Station Zone - 3                                                                                                                                                                                                                                                                                                                                                                                                                                                                                                                                                                                                                                                                                                                                                                                                   | km Study                                                                    |
| HVAC/HVDC Landfall Zones - 1km F                                                                                                                                                                                                                                                                                                                                                                                                                                                                                                                                                                                                                                                                                                                                                                                                     | Radius                                                                      |
|                                                                                                                                                                                                                                                                                                                                                                                                                                                                                                                                                                                                                                                                                                                                                                                                                                      |                                                                             |
|                                                                                                                                                                                                                                                                                                                                                                                                                                                                                                                                                                                                                                                                                                                                                                                                                                      |                                                                             |
|                                                                                                                                                                                                                                                                                                                                                                                                                                                                                                                                                                                                                                                                                                                                                                                                                                      |                                                                             |
|                                                                                                                                                                                                                                                                                                                                                                                                                                                                                                                                                                                                                                                                                                                                                                                                                                      |                                                                             |
|                                                                                                                                                                                                                                                                                                                                                                                                                                                                                                                                                                                                                                                                                                                                                                                                                                      |                                                                             |
|                                                                                                                                                                                                                                                                                                                                                                                                                                                                                                                                                                                                                                                                                                                                                                                                                                      |                                                                             |
|                                                                                                                                                                                                                                                                                                                                                                                                                                                                                                                                                                                                                                                                                                                                                                                                                                      |                                                                             |
|                                                                                                                                                                                                                                                                                                                                                                                                                                                                                                                                                                                                                                                                                                                                                                                                                                      |                                                                             |
|                                                                                                                                                                                                                                                                                                                                                                                                                                                                                                                                                                                                                                                                                                                                                                                                                                      |                                                                             |
|                                                                                                                                                                                                                                                                                                                                                                                                                                                                                                                                                                                                                                                                                                                                                                                                                                      |                                                                             |
|                                                                                                                                                                                                                                                                                                                                                                                                                                                                                                                                                                                                                                                                                                                                                                                                                                      |                                                                             |
|                                                                                                                                                                                                                                                                                                                                                                                                                                                                                                                                                                                                                                                                                                                                                                                                                                      |                                                                             |
|                                                                                                                                                                                                                                                                                                                                                                                                                                                                                                                                                                                                                                                                                                                                                                                                                                      |                                                                             |
|                                                                                                                                                                                                                                                                                                                                                                                                                                                                                                                                                                                                                                                                                                                                                                                                                                      |                                                                             |
|                                                                                                                                                                                                                                                                                                                                                                                                                                                                                                                                                                                                                                                                                                                                                                                                                                      |                                                                             |
|                                                                                                                                                                                                                                                                                                                                                                                                                                                                                                                                                                                                                                                                                                                                                                                                                                      |                                                                             |
|                                                                                                                                                                                                                                                                                                                                                                                                                                                                                                                                                                                                                                                                                                                                                                                                                                      |                                                                             |
| © Crown copyright and database rights 2023 Ordnance Survey 0100031673.                                                                                                                                                                                                                                                                                                                                                                                                                                                                                                                                                                                                                                                                                                                                                               |                                                                             |
| 04                                                                                                                                                                                                                                                                                                                                                                                                                                                                                                                                                                                                                                                                                                                                                                                                                                   | · · ·                                                                       |
| 04<br>03                                                                                                                                                                                                                                                                                                                                                                                                                                                                                                                                                                                                                                                                                                                                                                                                                             |                                                                             |
| 04         -         -           03         -         -           02         -         -           01         17/10/2023         Draft           Rev         Date         Status                                                                                                                                                                                                                                                                                                                                                                                                                                                                                                                                                                                                                                                     | <br><br>SH CW LT                                                            |
| 04                                                                                                                                                                                                                                                                                                                                                                                                                                                                                                                                                                                                                                                                                                                                                                                                                                   | -     -     -       SH     CW     LT       Drwn     Chkd     Appd           |
| 04                                                                                                                                                                                                                                                                                                                                                                                                                                                                                                                                                                                                                                                                                                                                                                                                                                   | SH CW LT Drwn Chkd Appd  PEN  wironments                                    |
| 04     -       03     -       02     -       01     17/10/2023       Date     Status         Optimised er       Part of **   Project                                                                                                                                                                                                                                                                                                                                                                                                                                                                                                                                                                                                                                                                                                 | I I I I I I I I I I I I I I I I I I I                                       |
| 04     -       03     -       02     -       01     17/10/2023       Date     Status         Optimised er       PART OF *                                                                                                                                                                                                                                                                                                                                                                                                                                                                                                                                                                                                                                                                                                            | I I I I I I I I I I I I I I I I I I I                                       |
| 04     -       03     -       02     -       01     17/10/2023       Date     Status         Optimised er       Part of **   Project                                                                                                                                                                                                                                                                                                                                                                                                                                                                                                                                                                                                                                                                                                 | I I I I I I I I I I I I I I I I I I I                                       |
| 04     -       03     -       02     -       01     17/10/2023       01     17/10/2023       Date     Status         Optimised er       Project       CAMBOIS CONNECTION ONSHOR   Title                                                                                                                                                                                                                                                                                                                                                                                                                                                                                                                                                                                                                                              | I I I I I I I I I I I I I I I I I I I                                       |
| 04       -       -         03       -       -         02       -       -         01       17/10/2023       Draft         Rev         Date       Status         O optimised or Part of %         Project       CAMBOIS CONNECTION ONSHOR         Title         Figure 7.1                                                                                                                                                                                                                                                                                                                                                                                                                                                                                                                                                             |                                                                             |
| 04       -       -         03       -       -         02       -       -         01       17/10/2023       Draft         Rev       Date       Status         V       Date       Status         Project       CAMBOIS CONNECTION ONSHOR         Title       Title                                                                                                                                                                                                                                                                                                                                                                                                                                                                                                                                                                     |                                                                             |
| 04       -       -         03       -       -         02       -       -         01       17/10/2023       Draft         Rev         Date       Status         O optimised or Part of %         Project       CAMBOIS CONNECTION ONSHOR         Title         Figure 7.1                                                                                                                                                                                                                                                                                                                                                                                                                                                                                                                                                             |                                                                             |
| 04       -       -         03       -       -         02       -       -         01       17/10/2023       Draft         Rev         Date       Status         O optimised or Part of %         Project       CAMBOIS CONNECTION ONSHOR         Title         Figure 7.1                                                                                                                                                                                                                                                                                                                                                                                                                                                                                                                                                             |                                                                             |
| 04       -       -         03       -       -         02       -       -         01       17/10/2023       Draft         Rev         Date       Status         Octomised er         Project         CAMBOIS CONNECTION ONSHOR         Title         Figure 7.1         Site Location and Study Ar                                                                                                                                                                                                                                                                                                                                                                                                                                                                                                                                    | i i i<br>SH CW LT<br>Drwn Chkd Appd<br>PEN<br>Wironments<br>SLR<br>E SCHEME |
| 04       -       -         03       -       -         02       -       -         01       17/10/2023       Draft         Rev       Date       Status         Octometer         Octometer         Project         CAMBOIS CONNECTION ONSHOR         Title       Figure 7.1         Site Location and Study Au         0       0.5       1         0       0.5       1         0       0.5       1         0       0.5       1         0       0.5       1         0       0.5       1         0       0.5       1         0       0.5       1         0       0.5       1         0       0.5       1         0       0.5       1         0       0.5       1         0       0.5       1         0       0.5       1         0       0.5       1         0       0.5       1         0       0.5       1         0       0.5       1 | I I I I I I I I I I I I I I I I I I I                                       |
| 04       -       -         03       -       -         01       17/10/2023       Draft         Rev       Date       Status         Octometee Status         Octometee Status         Project         CAMBOIS CONNECTION ONSHOR         Title       Figure 7.1         Site Location and Study Au         0       0.5       1         0       0.5       1         0       0.5       1         0       0.5       1                                                                                                                                                                                                                                                                                                                                                                                                                      |                                                                             |