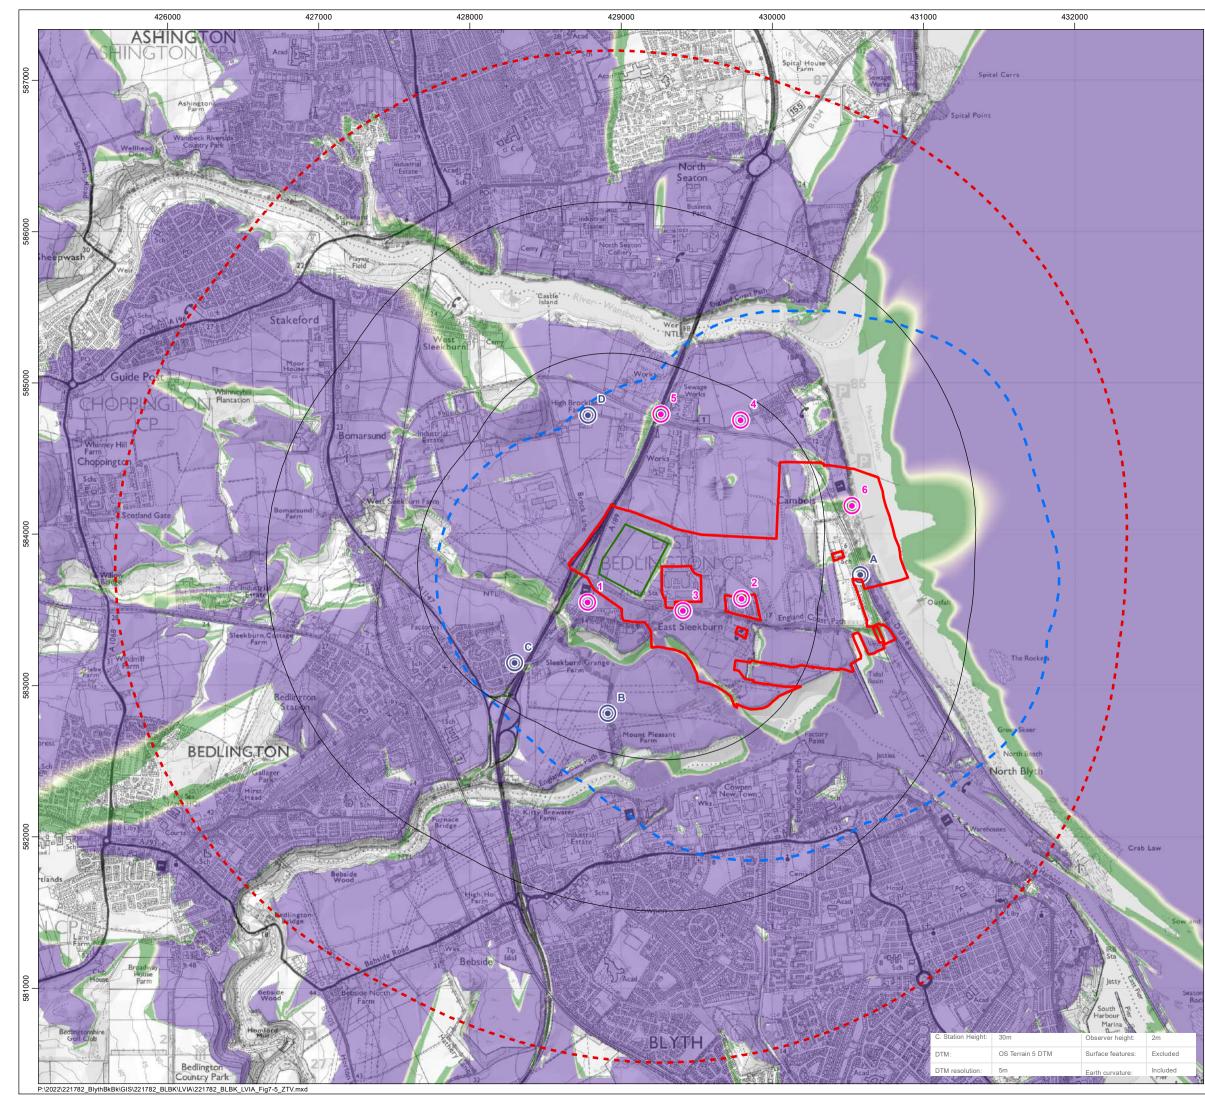

| Linton A 1068                                                                                                                                                                                                                                                                                                                                                                                                                                                                                                                                                                                                                                                                                                                                                                                                                        |                                                                             |
|--------------------------------------------------------------------------------------------------------------------------------------------------------------------------------------------------------------------------------------------------------------------------------------------------------------------------------------------------------------------------------------------------------------------------------------------------------------------------------------------------------------------------------------------------------------------------------------------------------------------------------------------------------------------------------------------------------------------------------------------------------------------------------------------------------------------------------------|-----------------------------------------------------------------------------|
|                                                                                                                                                                                                                                                                                                                                                                                                                                                                                                                                                                                                                                                                                                                                                                                                                                      |                                                                             |
| Hebron                                                                                                                                                                                                                                                                                                                                                                                                                                                                                                                                                                                                                                                                                                                                                                                                                               |                                                                             |
| Longhirst Woodhorn Beacon Point Beacon Point                                                                                                                                                                                                                                                                                                                                                                                                                                                                                                                                                                                                                                                                                                                                                                                         | A                                                                           |
| Pegswood 5 Supercontract 4                                                                                                                                                                                                                                                                                                                                                                                                                                                                                                                                                                                                                                                                                                                                                                                                           |                                                                             |
| A197 Bothal County Har In North Seaton                                                                                                                                                                                                                                                                                                                                                                                                                                                                                                                                                                                                                                                                                                                                                                                               |                                                                             |
| A196 A196 A196 A196 A189                                                                                                                                                                                                                                                                                                                                                                                                                                                                                                                                                                                                                                                                                                                                                                                                             |                                                                             |
| Choppington Stakeford Cambeis                                                                                                                                                                                                                                                                                                                                                                                                                                                                                                                                                                                                                                                                                                                                                                                                        | ++                                                                          |
| All clifton BEDLINGTON Steast North Byth                                                                                                                                                                                                                                                                                                                                                                                                                                                                                                                                                                                                                                                                                                                                                                                             | τ.                                                                          |
|                                                                                                                                                                                                                                                                                                                                                                                                                                                                                                                                                                                                                                                                                                                                                                                                                                      | Blyth T<br>nd Farm J-                                                       |
| A10.88 Bebside BLYTH                                                                                                                                                                                                                                                                                                                                                                                                                                                                                                                                                                                                                                                                                                                                                                                                                 | +                                                                           |
| East<br>Hartford<br>Newsham<br>A1061                                                                                                                                                                                                                                                                                                                                                                                                                                                                                                                                                                                                                                                                                                                                                                                                 |                                                                             |
| Village CRAMLINGTON New                                                                                                                                                                                                                                                                                                                                                                                                                                                                                                                                                                                                                                                                                                                                                                                                              |                                                                             |
| Hartley Seaton Sluice                                                                                                                                                                                                                                                                                                                                                                                                                                                                                                                                                                                                                                                                                                                                                                                                                | 3                                                                           |
| Legend                                                                                                                                                                                                                                                                                                                                                                                                                                                                                                                                                                                                                                                                                                                                                                                                                               |                                                                             |
| Legend                                                                                                                                                                                                                                                                                                                                                                                                                                                                                                                                                                                                                                                                                                                                                                                                                               |                                                                             |
| Onshore Scheme                                                                                                                                                                                                                                                                                                                                                                                                                                                                                                                                                                                                                                                                                                                                                                                                                       |                                                                             |
|                                                                                                                                                                                                                                                                                                                                                                                                                                                                                                                                                                                                                                                                                                                                                                                                                                      |                                                                             |
| Indicative Onshore Converter Station                                                                                                                                                                                                                                                                                                                                                                                                                                                                                                                                                                                                                                                                                                                                                                                                 | n Platform                                                                  |
| Onshore Converter Station Zone - 1                                                                                                                                                                                                                                                                                                                                                                                                                                                                                                                                                                                                                                                                                                                                                                                                   | km Radii                                                                    |
| Onshore Converter Station Zone - 3                                                                                                                                                                                                                                                                                                                                                                                                                                                                                                                                                                                                                                                                                                                                                                                                   | km Study                                                                    |
| HVAC/HVDC Landfall Zones - 1km F                                                                                                                                                                                                                                                                                                                                                                                                                                                                                                                                                                                                                                                                                                                                                                                                     | Radius                                                                      |
|                                                                                                                                                                                                                                                                                                                                                                                                                                                                                                                                                                                                                                                                                                                                                                                                                                      |                                                                             |
|                                                                                                                                                                                                                                                                                                                                                                                                                                                                                                                                                                                                                                                                                                                                                                                                                                      |                                                                             |
|                                                                                                                                                                                                                                                                                                                                                                                                                                                                                                                                                                                                                                                                                                                                                                                                                                      |                                                                             |
|                                                                                                                                                                                                                                                                                                                                                                                                                                                                                                                                                                                                                                                                                                                                                                                                                                      |                                                                             |
|                                                                                                                                                                                                                                                                                                                                                                                                                                                                                                                                                                                                                                                                                                                                                                                                                                      |                                                                             |
|                                                                                                                                                                                                                                                                                                                                                                                                                                                                                                                                                                                                                                                                                                                                                                                                                                      |                                                                             |
|                                                                                                                                                                                                                                                                                                                                                                                                                                                                                                                                                                                                                                                                                                                                                                                                                                      |                                                                             |
|                                                                                                                                                                                                                                                                                                                                                                                                                                                                                                                                                                                                                                                                                                                                                                                                                                      |                                                                             |
|                                                                                                                                                                                                                                                                                                                                                                                                                                                                                                                                                                                                                                                                                                                                                                                                                                      |                                                                             |
|                                                                                                                                                                                                                                                                                                                                                                                                                                                                                                                                                                                                                                                                                                                                                                                                                                      |                                                                             |
|                                                                                                                                                                                                                                                                                                                                                                                                                                                                                                                                                                                                                                                                                                                                                                                                                                      |                                                                             |
|                                                                                                                                                                                                                                                                                                                                                                                                                                                                                                                                                                                                                                                                                                                                                                                                                                      |                                                                             |
|                                                                                                                                                                                                                                                                                                                                                                                                                                                                                                                                                                                                                                                                                                                                                                                                                                      |                                                                             |
|                                                                                                                                                                                                                                                                                                                                                                                                                                                                                                                                                                                                                                                                                                                                                                                                                                      |                                                                             |
|                                                                                                                                                                                                                                                                                                                                                                                                                                                                                                                                                                                                                                                                                                                                                                                                                                      |                                                                             |
|                                                                                                                                                                                                                                                                                                                                                                                                                                                                                                                                                                                                                                                                                                                                                                                                                                      |                                                                             |
|                                                                                                                                                                                                                                                                                                                                                                                                                                                                                                                                                                                                                                                                                                                                                                                                                                      |                                                                             |
| © Crown copyright and database rights 2023 Ordnance Survey 0100031673.                                                                                                                                                                                                                                                                                                                                                                                                                                                                                                                                                                                                                                                                                                                                                               |                                                                             |
| 04                                                                                                                                                                                                                                                                                                                                                                                                                                                                                                                                                                                                                                                                                                                                                                                                                                   | · · ·                                                                       |
| 04<br>03                                                                                                                                                                                                                                                                                                                                                                                                                                                                                                                                                                                                                                                                                                                                                                                                                             |                                                                             |
| 04         -         -           03         -         -           02         -         -           01         17/10/2023         Draft           Rev         Date         Status                                                                                                                                                                                                                                                                                                                                                                                                                                                                                                                                                                                                                                                     | <br><br>SH CW LT                                                            |
| 04                                                                                                                                                                                                                                                                                                                                                                                                                                                                                                                                                                                                                                                                                                                                                                                                                                   | -     -     -       SH     CW     LT       Drwn     Chkd     Appd           |
| 04                                                                                                                                                                                                                                                                                                                                                                                                                                                                                                                                                                                                                                                                                                                                                                                                                                   | SH CW LT Drwn Chkd Appd  PEN  wironments                                    |
| 04     -       03     -       02     -       01     17/10/2023       Date     Status         Optimised er       Part of **   Project                                                                                                                                                                                                                                                                                                                                                                                                                                                                                                                                                                                                                                                                                                 | I I I I I I I I I I I I I I I I I I I                                       |
| 04     -       03     -       02     -       01     17/10/2023       Date     Status         Optimised er       PART OF *                                                                                                                                                                                                                                                                                                                                                                                                                                                                                                                                                                                                                                                                                                            | I I I I I I I I I I I I I I I I I I I                                       |
| 04     -       03     -       02     -       01     17/10/2023       Date     Status         Optimised er       Part of **   Project                                                                                                                                                                                                                                                                                                                                                                                                                                                                                                                                                                                                                                                                                                 | I I I I I I I I I I I I I I I I I I I                                       |
| 04     -       03     -       02     -       01     17/10/2023       01     17/10/2023       Date     Status         Optimised er       Project       CAMBOIS CONNECTION ONSHOR   Title                                                                                                                                                                                                                                                                                                                                                                                                                                                                                                                                                                                                                                              | I I I I I I I I I I I I I I I I I I I                                       |
| 04       -       -         03       -       -         02       -       -         01       17/10/2023       Draft         Rev         Date       Status         O optimised or Part of %         Project       CAMBOIS CONNECTION ONSHOR         Title         Figure 7.1                                                                                                                                                                                                                                                                                                                                                                                                                                                                                                                                                             |                                                                             |
| 04       -       -         03       -       -         02       -       -         01       17/10/2023       Draft         Rev       Date       Status         V       Date       Status         Project       CAMBOIS CONNECTION ONSHOR         Title       Title                                                                                                                                                                                                                                                                                                                                                                                                                                                                                                                                                                     |                                                                             |
| 04       -       -         03       -       -         02       -       -         01       17/10/2023       Draft         Rev         Date       Status         O optimised or Part of %         Project       CAMBOIS CONNECTION ONSHOR         Title         Figure 7.1                                                                                                                                                                                                                                                                                                                                                                                                                                                                                                                                                             |                                                                             |
| 04       -       -         03       -       -         02       -       -         01       17/10/2023       Draft         Rev         Date       Status         O optimised or Part of %         Project       CAMBOIS CONNECTION ONSHOR         Title         Figure 7.1                                                                                                                                                                                                                                                                                                                                                                                                                                                                                                                                                             |                                                                             |
| 04       -       -         03       -       -         02       -       -         01       17/10/2023       Draft         Rev         Date       Status         Octomised er         Project         CAMBOIS CONNECTION ONSHOR         Title         Figure 7.1         Site Location and Study Ar                                                                                                                                                                                                                                                                                                                                                                                                                                                                                                                                    | i i i<br>SH CW LT<br>Drwn Chkd Appd<br>PEN<br>Wironments<br>SLR<br>E SCHEME |
| 04       -       -         03       -       -         02       -       -         01       17/10/2023       Draft         Rev       Date       Status         Octometer         Octometer         Project         CAMBOIS CONNECTION ONSHOR         Title       Figure 7.1         Site Location and Study Au         0       0.5       1         0       0.5       1         0       0.5       1         0       0.5       1         0       0.5       1         0       0.5       1         0       0.5       1         0       0.5       1         0       0.5       1         0       0.5       1         0       0.5       1         0       0.5       1         0       0.5       1         0       0.5       1         0       0.5       1         0       0.5       1         0       0.5       1         0       0.5       1 | I I I I I I I I I I I I I I I I I I I                                       |
| 04       -       -         03       -       -         01       17/10/2023       Draft         Rev       Date       Status         Octometee Status         Octometee Status         Project         CAMBOIS CONNECTION ONSHOR         Title       Figure 7.1         Site Location and Study Au         0       0.5       1         0       0.5       1         0       0.5       1         0       0.5       1                                                                                                                                                                                                                                                                                                                                                                                                                      |                                                                             |