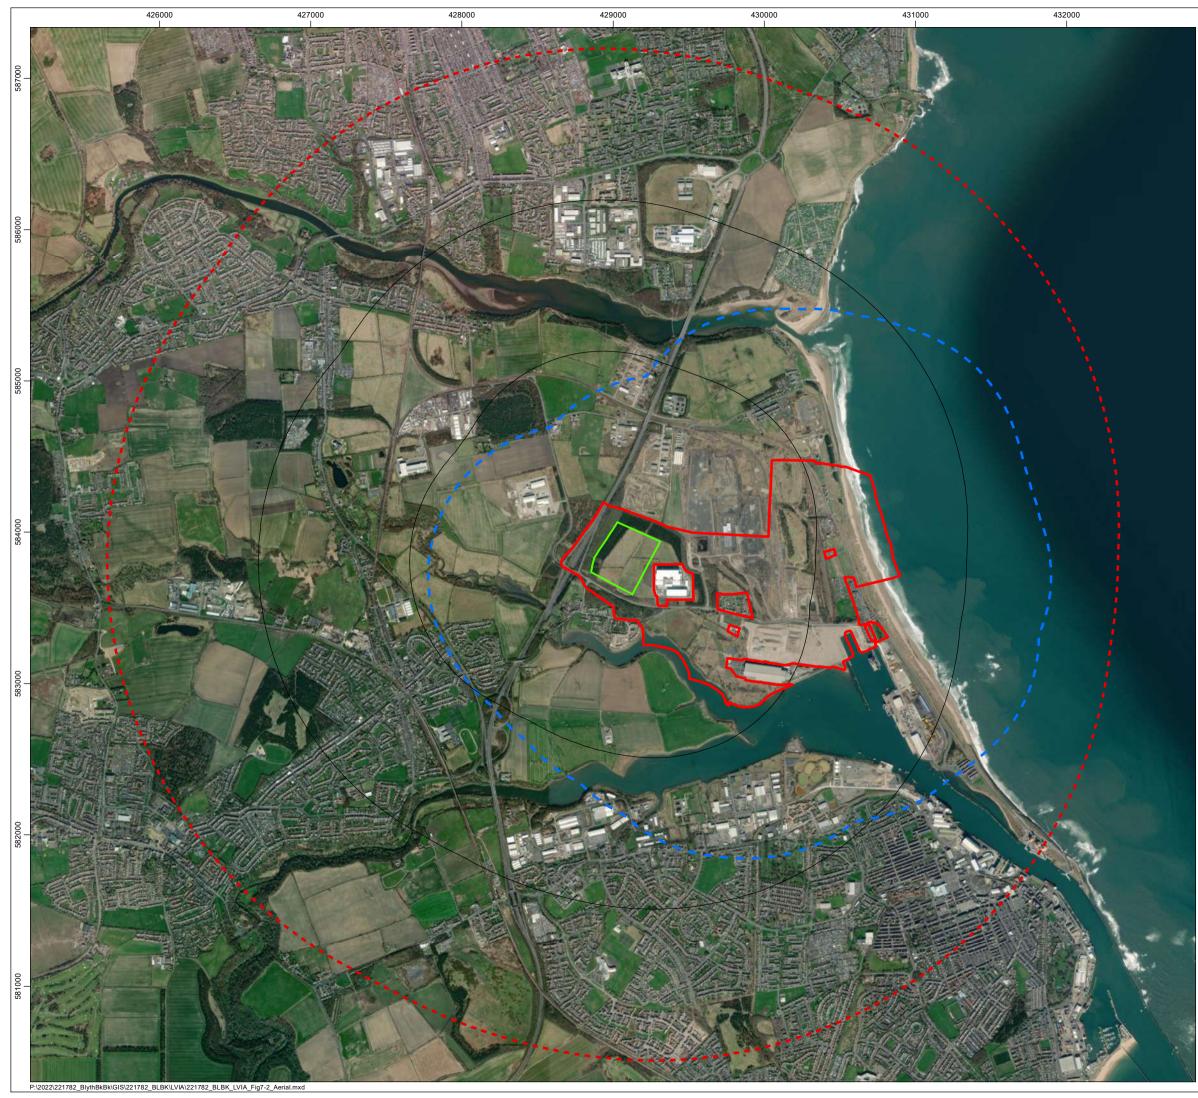

| Linton A 1068                                                                                                                                                                                                                                                                                                                                                                                                                                                                                                                                                                                                                                                                                                                                                                                                                        |                                                                             |
|--------------------------------------------------------------------------------------------------------------------------------------------------------------------------------------------------------------------------------------------------------------------------------------------------------------------------------------------------------------------------------------------------------------------------------------------------------------------------------------------------------------------------------------------------------------------------------------------------------------------------------------------------------------------------------------------------------------------------------------------------------------------------------------------------------------------------------------|-----------------------------------------------------------------------------|
|                                                                                                                                                                                                                                                                                                                                                                                                                                                                                                                                                                                                                                                                                                                                                                                                                                      |                                                                             |
| Hebron                                                                                                                                                                                                                                                                                                                                                                                                                                                                                                                                                                                                                                                                                                                                                                                                                               |                                                                             |
| Longhirst Woodhorn Beacon Point Beacon Point                                                                                                                                                                                                                                                                                                                                                                                                                                                                                                                                                                                                                                                                                                                                                                                         | A                                                                           |
| Pegswood 5 Supercontract 4                                                                                                                                                                                                                                                                                                                                                                                                                                                                                                                                                                                                                                                                                                                                                                                                           |                                                                             |
| A197 Bothal County Har In North Seaton                                                                                                                                                                                                                                                                                                                                                                                                                                                                                                                                                                                                                                                                                                                                                                                               |                                                                             |
| A196 A196 A196 A196 A189                                                                                                                                                                                                                                                                                                                                                                                                                                                                                                                                                                                                                                                                                                                                                                                                             |                                                                             |
| Choppington Stakeford Cambeis                                                                                                                                                                                                                                                                                                                                                                                                                                                                                                                                                                                                                                                                                                                                                                                                        | ++                                                                          |
| All clifton BEDLINGTON Steast North Byth                                                                                                                                                                                                                                                                                                                                                                                                                                                                                                                                                                                                                                                                                                                                                                                             | τ.                                                                          |
|                                                                                                                                                                                                                                                                                                                                                                                                                                                                                                                                                                                                                                                                                                                                                                                                                                      | Blyth T<br>nd Farm J-                                                       |
| A10.88 Bebside BLYTH                                                                                                                                                                                                                                                                                                                                                                                                                                                                                                                                                                                                                                                                                                                                                                                                                 | +                                                                           |
| East<br>Hartford<br>Newsham<br>A1061                                                                                                                                                                                                                                                                                                                                                                                                                                                                                                                                                                                                                                                                                                                                                                                                 |                                                                             |
| Village CRAMLINGTON New                                                                                                                                                                                                                                                                                                                                                                                                                                                                                                                                                                                                                                                                                                                                                                                                              |                                                                             |
| Hartley Seaton Sluice                                                                                                                                                                                                                                                                                                                                                                                                                                                                                                                                                                                                                                                                                                                                                                                                                | 3                                                                           |
| Legend                                                                                                                                                                                                                                                                                                                                                                                                                                                                                                                                                                                                                                                                                                                                                                                                                               |                                                                             |
| Legend                                                                                                                                                                                                                                                                                                                                                                                                                                                                                                                                                                                                                                                                                                                                                                                                                               |                                                                             |
| Onshore Scheme                                                                                                                                                                                                                                                                                                                                                                                                                                                                                                                                                                                                                                                                                                                                                                                                                       |                                                                             |
|                                                                                                                                                                                                                                                                                                                                                                                                                                                                                                                                                                                                                                                                                                                                                                                                                                      |                                                                             |
| Indicative Onshore Converter Station                                                                                                                                                                                                                                                                                                                                                                                                                                                                                                                                                                                                                                                                                                                                                                                                 | n Platform                                                                  |
| Onshore Converter Station Zone - 1                                                                                                                                                                                                                                                                                                                                                                                                                                                                                                                                                                                                                                                                                                                                                                                                   | km Radii                                                                    |
| Onshore Converter Station Zone - 3                                                                                                                                                                                                                                                                                                                                                                                                                                                                                                                                                                                                                                                                                                                                                                                                   | km Study                                                                    |
| HVAC/HVDC Landfall Zones - 1km F                                                                                                                                                                                                                                                                                                                                                                                                                                                                                                                                                                                                                                                                                                                                                                                                     | Radius                                                                      |
|                                                                                                                                                                                                                                                                                                                                                                                                                                                                                                                                                                                                                                                                                                                                                                                                                                      |                                                                             |
|                                                                                                                                                                                                                                                                                                                                                                                                                                                                                                                                                                                                                                                                                                                                                                                                                                      |                                                                             |
|                                                                                                                                                                                                                                                                                                                                                                                                                                                                                                                                                                                                                                                                                                                                                                                                                                      |                                                                             |
|                                                                                                                                                                                                                                                                                                                                                                                                                                                                                                                                                                                                                                                                                                                                                                                                                                      |                                                                             |
|                                                                                                                                                                                                                                                                                                                                                                                                                                                                                                                                                                                                                                                                                                                                                                                                                                      |                                                                             |
|                                                                                                                                                                                                                                                                                                                                                                                                                                                                                                                                                                                                                                                                                                                                                                                                                                      |                                                                             |
|                                                                                                                                                                                                                                                                                                                                                                                                                                                                                                                                                                                                                                                                                                                                                                                                                                      |                                                                             |
|                                                                                                                                                                                                                                                                                                                                                                                                                                                                                                                                                                                                                                                                                                                                                                                                                                      |                                                                             |
|                                                                                                                                                                                                                                                                                                                                                                                                                                                                                                                                                                                                                                                                                                                                                                                                                                      |                                                                             |
|                                                                                                                                                                                                                                                                                                                                                                                                                                                                                                                                                                                                                                                                                                                                                                                                                                      |                                                                             |
|                                                                                                                                                                                                                                                                                                                                                                                                                                                                                                                                                                                                                                                                                                                                                                                                                                      |                                                                             |
|                                                                                                                                                                                                                                                                                                                                                                                                                                                                                                                                                                                                                                                                                                                                                                                                                                      |                                                                             |
|                                                                                                                                                                                                                                                                                                                                                                                                                                                                                                                                                                                                                                                                                                                                                                                                                                      |                                                                             |
|                                                                                                                                                                                                                                                                                                                                                                                                                                                                                                                                                                                                                                                                                                                                                                                                                                      |                                                                             |
|                                                                                                                                                                                                                                                                                                                                                                                                                                                                                                                                                                                                                                                                                                                                                                                                                                      |                                                                             |
|                                                                                                                                                                                                                                                                                                                                                                                                                                                                                                                                                                                                                                                                                                                                                                                                                                      |                                                                             |
|                                                                                                                                                                                                                                                                                                                                                                                                                                                                                                                                                                                                                                                                                                                                                                                                                                      |                                                                             |
| © Crown copyright and database rights 2023 Ordnance Survey 0100031673.                                                                                                                                                                                                                                                                                                                                                                                                                                                                                                                                                                                                                                                                                                                                                               |                                                                             |
| 04                                                                                                                                                                                                                                                                                                                                                                                                                                                                                                                                                                                                                                                                                                                                                                                                                                   | · · ·                                                                       |
| 04<br>03                                                                                                                                                                                                                                                                                                                                                                                                                                                                                                                                                                                                                                                                                                                                                                                                                             |                                                                             |
| 04         -         -           03         -         -           02         -         -           01         17/10/2023         Draft           Rev         Date         Status                                                                                                                                                                                                                                                                                                                                                                                                                                                                                                                                                                                                                                                     | <br><br>SH CW LT                                                            |
| 04                                                                                                                                                                                                                                                                                                                                                                                                                                                                                                                                                                                                                                                                                                                                                                                                                                   | -     -     -       SH     CW     LT       Drwn     Chkd     Appd           |
| 04                                                                                                                                                                                                                                                                                                                                                                                                                                                                                                                                                                                                                                                                                                                                                                                                                                   | SH CW LT Drwn Chkd Appd  PEN  wironments                                    |
| 04     -       03     -       02     -       01     17/10/2023       Date     Status         Optimised er       Part of **   Project                                                                                                                                                                                                                                                                                                                                                                                                                                                                                                                                                                                                                                                                                                 | I I I I I I I I I I I I I I I I I I I                                       |
| 04     -       03     -       02     -       01     17/10/2023       Date     Status         Optimised er       PART OF *                                                                                                                                                                                                                                                                                                                                                                                                                                                                                                                                                                                                                                                                                                            | I I I I I I I I I I I I I I I I I I I                                       |
| 04     -       03     -       02     -       01     17/10/2023       Date     Status         Optimised er       Part of **   Project                                                                                                                                                                                                                                                                                                                                                                                                                                                                                                                                                                                                                                                                                                 | I I I I I I I I I I I I I I I I I I I                                       |
| 04     -       03     -       02     -       01     17/10/2023       01     17/10/2023       Date     Status         Optimised er       Project       CAMBOIS CONNECTION ONSHOR   Title                                                                                                                                                                                                                                                                                                                                                                                                                                                                                                                                                                                                                                              | I I I I I I I I I I I I I I I I I I I                                       |
| 04       -       -         03       -       -         02       -       -         01       17/10/2023       Draft         Rev         Date       Status         O optimised or Part of %         Project       CAMBOIS CONNECTION ONSHOR         Title         Figure 7.1                                                                                                                                                                                                                                                                                                                                                                                                                                                                                                                                                             |                                                                             |
| 04       -       -         03       -       -         02       -       -         01       17/10/2023       Draft         Rev       Date       Status         V       Date       Status         Project       CAMBOIS CONNECTION ONSHOR         Title       Title                                                                                                                                                                                                                                                                                                                                                                                                                                                                                                                                                                     |                                                                             |
| 04       -       -         03       -       -         02       -       -         01       17/10/2023       Draft         Rev         Date       Status         O optimised or Part of %         Project       CAMBOIS CONNECTION ONSHOR         Title         Figure 7.1                                                                                                                                                                                                                                                                                                                                                                                                                                                                                                                                                             |                                                                             |
| 04       -       -         03       -       -         02       -       -         01       17/10/2023       Draft         Rev         Date       Status         O optimised or Part of %         Project       CAMBOIS CONNECTION ONSHOR         Title         Figure 7.1                                                                                                                                                                                                                                                                                                                                                                                                                                                                                                                                                             |                                                                             |
| 04       -       -         03       -       -         02       -       -         01       17/10/2023       Draft         Rev         Date       Status         Octomised er         Project         CAMBOIS CONNECTION ONSHOR         Title         Figure 7.1         Site Location and Study Ar                                                                                                                                                                                                                                                                                                                                                                                                                                                                                                                                    | i i i<br>SH CW LT<br>Drwn Chkd Appd<br>PEN<br>Wironments<br>SLR<br>E SCHEME |
| 04       -       -         03       -       -         02       -       -         01       17/10/2023       Draft         Rev       Date       Status         Octometer         Octometer         Project         CAMBOIS CONNECTION ONSHOR         Title       Figure 7.1         Site Location and Study Au         0       0.5       1         0       0.5       1         0       0.5       1         0       0.5       1         0       0.5       1         0       0.5       1         0       0.5       1         0       0.5       1         0       0.5       1         0       0.5       1         0       0.5       1         0       0.5       1         0       0.5       1         0       0.5       1         0       0.5       1         0       0.5       1         0       0.5       1         0       0.5       1 | I I I I I I I I I I I I I I I I I I I                                       |
| 04       -       -         03       -       -         01       17/10/2023       Draft         Rev       Date       Status         Octometee Status         Octometee Status         Project         CAMBOIS CONNECTION ONSHOR         Title       Figure 7.1         Site Location and Study Au         0       0.5       1         0       0.5       1         0       0.5       1         0       0.5       1                                                                                                                                                                                                                                                                                                                                                                                                                      |                                                                             |