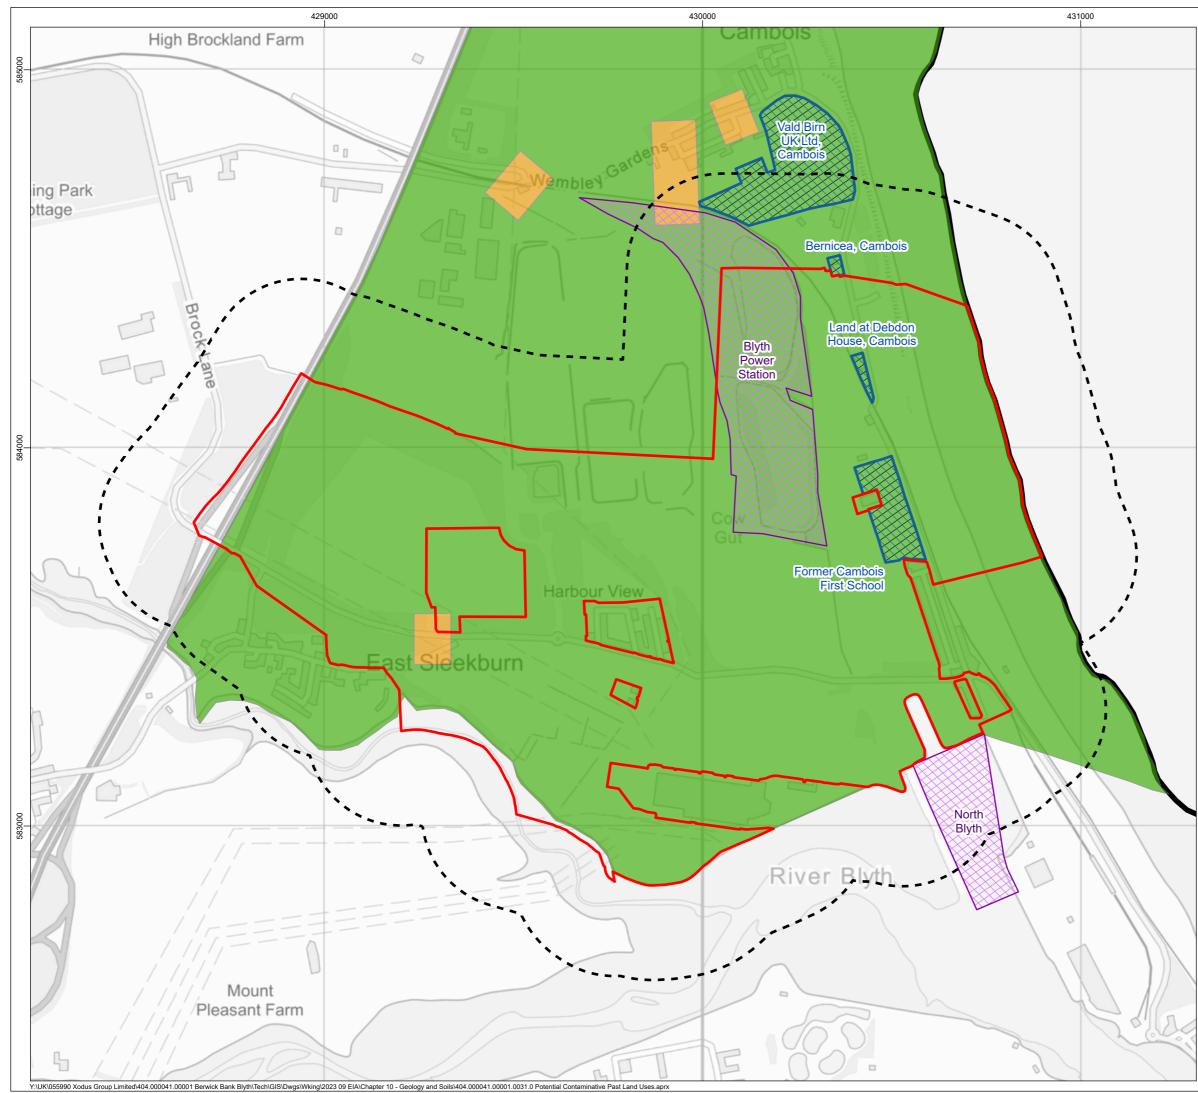

| Ashington Newbiggin-by-the-S                                                                                                                                                                                                 | ea                         |  |
|------------------------------------------------------------------------------------------------------------------------------------------------------------------------------------------------------------------------------|----------------------------|--|
| Ashington Newbiggin-by-trie-S                                                                                                                                                                                                |                            |  |
|                                                                                                                                                                                                                              |                            |  |
|                                                                                                                                                                                                                              |                            |  |
|                                                                                                                                                                                                                              |                            |  |
|                                                                                                                                                                                                                              |                            |  |
|                                                                                                                                                                                                                              |                            |  |
| Bedlington                                                                                                                                                                                                                   |                            |  |
| Blyth                                                                                                                                                                                                                        |                            |  |
|                                                                                                                                                                                                                              |                            |  |
|                                                                                                                                                                                                                              |                            |  |
|                                                                                                                                                                                                                              |                            |  |
|                                                                                                                                                                                                                              |                            |  |
| Site Boundary                                                                                                                                                                                                                |                            |  |
| Site Boundary 250 m Buffer                                                                                                                                                                                                   |                            |  |
| Brownfield Land Register Sites (December 2021)                                                                                                                                                                               |                            |  |
| Historic Landfill Site                                                                                                                                                                                                       |                            |  |
| Unexploded Ordnance (UXO) Hazard Level                                                                                                                                                                                       |                            |  |
| Low                                                                                                                                                                                                                          |                            |  |
| Moderate                                                                                                                                                                                                                     |                            |  |
| Northumberland County Boundary                                                                                                                                                                                               |                            |  |
|                                                                                                                                                                                                                              |                            |  |
| Note                                                                                                                                                                                                                         |                            |  |
| UXO Hazard Level:                                                                                                                                                                                                            |                            |  |
| Low: There is no positive evidence that UXO is present, occurrence cannot be totally discounted                                                                                                                              | but its                    |  |
| Moderate: There is positive evidence that ordnance was                                                                                                                                                                       | s present or that          |  |
| other uncharted ordnance may be present as UXO.                                                                                                                                                                              |                            |  |
|                                                                                                                                                                                                                              |                            |  |
|                                                                                                                                                                                                                              |                            |  |
|                                                                                                                                                                                                                              |                            |  |
|                                                                                                                                                                                                                              |                            |  |
| © Crown copyright and database rights 2023 Ordnance Survey 0100031673.                                                                                                                                                       |                            |  |
| Contains Environment Agency information © Environment Agency and/or database right<br>Contains public sector information licensed under the Open Government Licence v3.0<br>04                                               |                            |  |
| 03<br>02                                                                                                                                                                                                                     |                            |  |
| 01         25/10/2023         First Issue           Rev         Date         Status                                                                                                                                          | FG JS SP<br>Drwn Chkd Appd |  |
|                                                                                                                                                                                                                              |                            |  |
| Renewables S                                                                                                                                                                                                                 | LK                         |  |
| Project                                                                                                                                                                                                                      |                            |  |
| CAMBOIS CONNECTION ONSHORE SCHEME                                                                                                                                                                                            |                            |  |
| Title                                                                                                                                                                                                                        |                            |  |
| FIGURE 10.2: POTENTIAL CONTAMINATIVE                                                                                                                                                                                         |                            |  |
| PAST LAND USES                                                                                                                                                                                                               |                            |  |
|                                                                                                                                                                                                                              | N                          |  |
| 0 100 200 300 400 500 Metres                                                                                                                                                                                                 | $\wedge$                   |  |
| © Copyright SSE 2023. Berwick Bank Wind Farm does not warrant that this document is definitive or free of<br>error and does not accept liability for any loss caused or arising from reliance upon the information provided. | Designation                |  |
| Scale         Plot Size         Datum           1:10,000         A3         OSGB36                                                                                                                                           | Projection<br>BNG          |  |
| Drawing Number 404.000041.00001.0031.0                                                                                                                                                                                       | Sheet No.<br>1             |  |
| 1                                                                                                                                                                                                                            | 1                          |  |